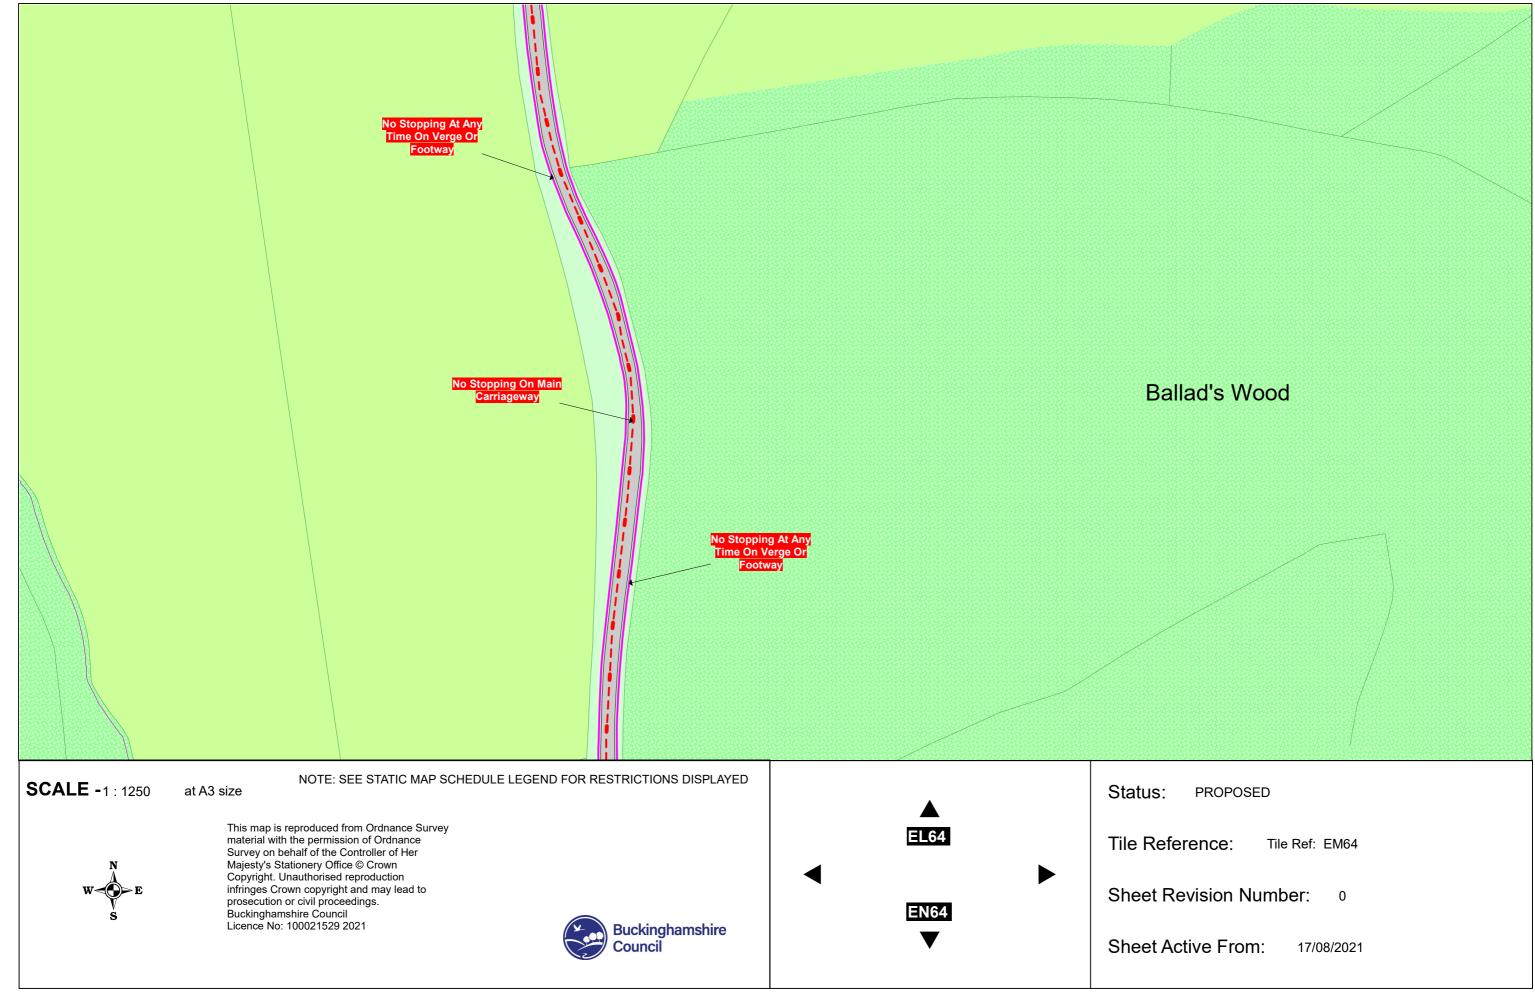

### PROPOSED

Tile Ref: EL64

Sheet Revision Number: 0

17/08/2021

0.91m RH No Stopping At Any me On Verge Or Ward Bdy Tatnall's Wood Stopping On Path (um) High Meadows Farm e On Verge O NOTE: SEE STATIC MAP SCHEDULE LEGEND FOR RESTRICTIONS DISPLAYED **SCALE -**1 : 1250 at A3 size Status: PROPOSED This map is reproduced from Ordnance Survey EM64 material with the permission of Ordnance Tile Reference: Tile Ref: EN64 Survey on behalf of the Controller of Her Majesty's Stationery Office © Crown Copyright. Unauthorised reproduction infringes Crown copyright and may lead to prosecution or civil proceedings. Buckinghamshire Council Licence No: 100021529 2021 Sheet Revision Number: 0 EO64 Buckinghamshire ▼ Sheet Active From: Council 17/08/2021