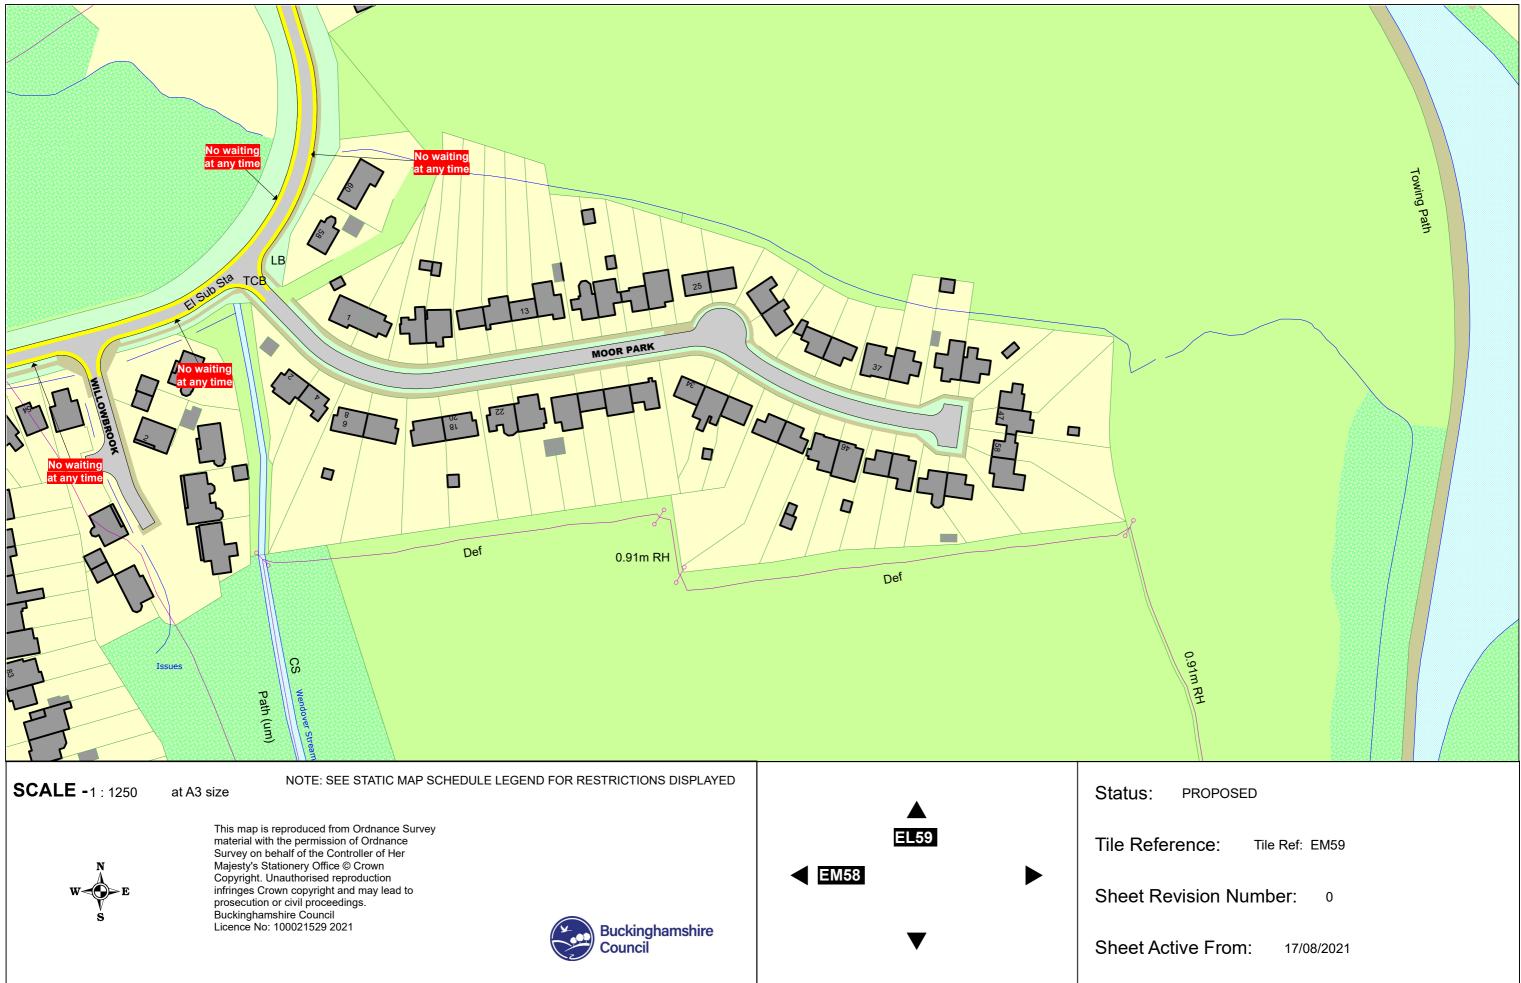

Lodge ۲9 Orchard Hous Fossey's Yew Tree House NOTE: SEE STATIC MAP SCHEDULE LEGEND FOR RESTRICTIONS DISPLAYED **SCALE -**1 : 1250 at A3 size Status: PROPOSED This map is reproduced from Ordnance Survey **BG66** material with the permission of Ordnance Tile Reference: Tile Ref: BH66 Survey on behalf of the Controller of Her Majesty's Stationery Office © Crown BH67 Copyright. Unauthorised reproduction infringes Crown copyright and may lead to prosecution or civil proceedings. Buckinghamshire Council Licence No: 100021529 2021 Sheet Revision Number: 0 BI66 Buckinghamshire ▼ Sheet Active From: Council 17/08/2021









































## PROPOSED

Tile Ref: EK64

Sheet Revision Number: 0

17/08/2021







### PROPOSED

Tile Ref: EL64

Sheet Revision Number: 0

17/08/2021







0.91m RH No Stopping At Any me On Verge Or Ward Bdy Tatnall's Wood Stopping On Path (um) High Meadows Farm e On Verge O NOTE: SEE STATIC MAP SCHEDULE LEGEND FOR RESTRICTIONS DISPLAYED **SCALE -**1 : 1250 at A3 size Status: PROPOSED This map is reproduced from Ordnance Survey EM64 material with the permission of Ordnance Tile Reference: Tile Ref: EN64 Survey on behalf of the Controller of Her Majesty's Stationery Office © Crown Copyright. Unauthorised reproduction infringes Crown copyright and may lead to prosecution or civil proceedings. Buckinghamshire Council Licence No: 100021529 2021 Sheet Revision Number: 0 EO64 Buckinghamshire ▼ Sheet Active From: Council 17/08/2021









Reservoir (covered) ne On Verge Or Path (um) No Stopping At a ime On Verge Or Det No Stopping At Any Time