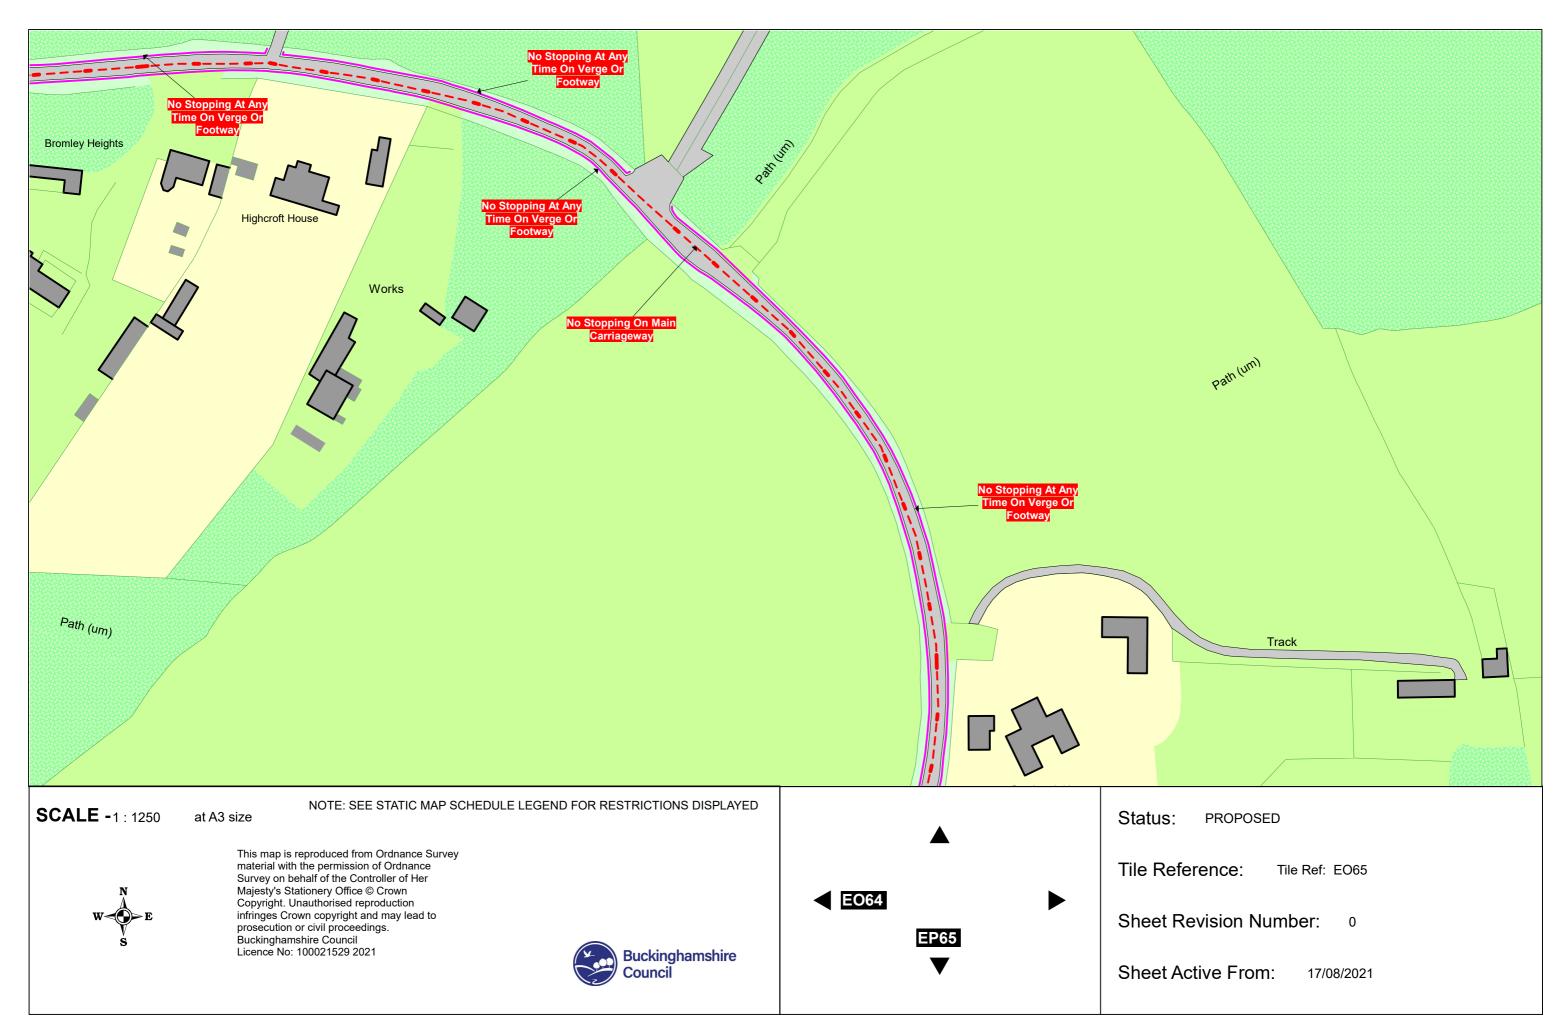

### PROPOSED

Tile Ref: EL64

Sheet Revision Number: 0

17/08/2021

0.91m RH No Stopping At Any me On Verge Or Ward Bdy Tatnall's Wood Stopping On Path (um) High Meadows Farm e On Verge O NOTE: SEE STATIC MAP SCHEDULE LEGEND FOR RESTRICTIONS DISPLAYED **SCALE -**1 : 1250 at A3 size Status: PROPOSED This map is reproduced from Ordnance Survey EM64 material with the permission of Ordnance Tile Reference: Tile Ref: EN64 Survey on behalf of the Controller of Her Majesty's Stationery Office © Crown Copyright. Unauthorised reproduction infringes Crown copyright and may lead to prosecution or civil proceedings. Buckinghamshire Council Licence No: 100021529 2021 Sheet Revision Number: 0 EO64 Buckinghamshire ▼ Sheet Active From: Council 17/08/2021

Reservoir (covered) ne On Verge Or Path (um) No Stopping At a ime On Verge Or Det No Stopping At Any Time On Verge Or ootway Track NOTE: SEE STATIC MAP SCHEDULE LEGEND FOR RESTRICTIONS DISPLAYED **SCALE -**1 : 1250 at A3 size Status: This map is reproduced from Ordnance Survey EP65 material with the permission of Ordnance Tile Reference: Survey on behalf of the Controller of Her Majesty's Stationery Office © Crown Copyright. Unauthorised reproduction infringes Crown copyright and may lead to prosecution or civil proceedings. Buckinghamshire Council Licence No: 100021529 2021 ER65 Buckinghamshire ▼ Council