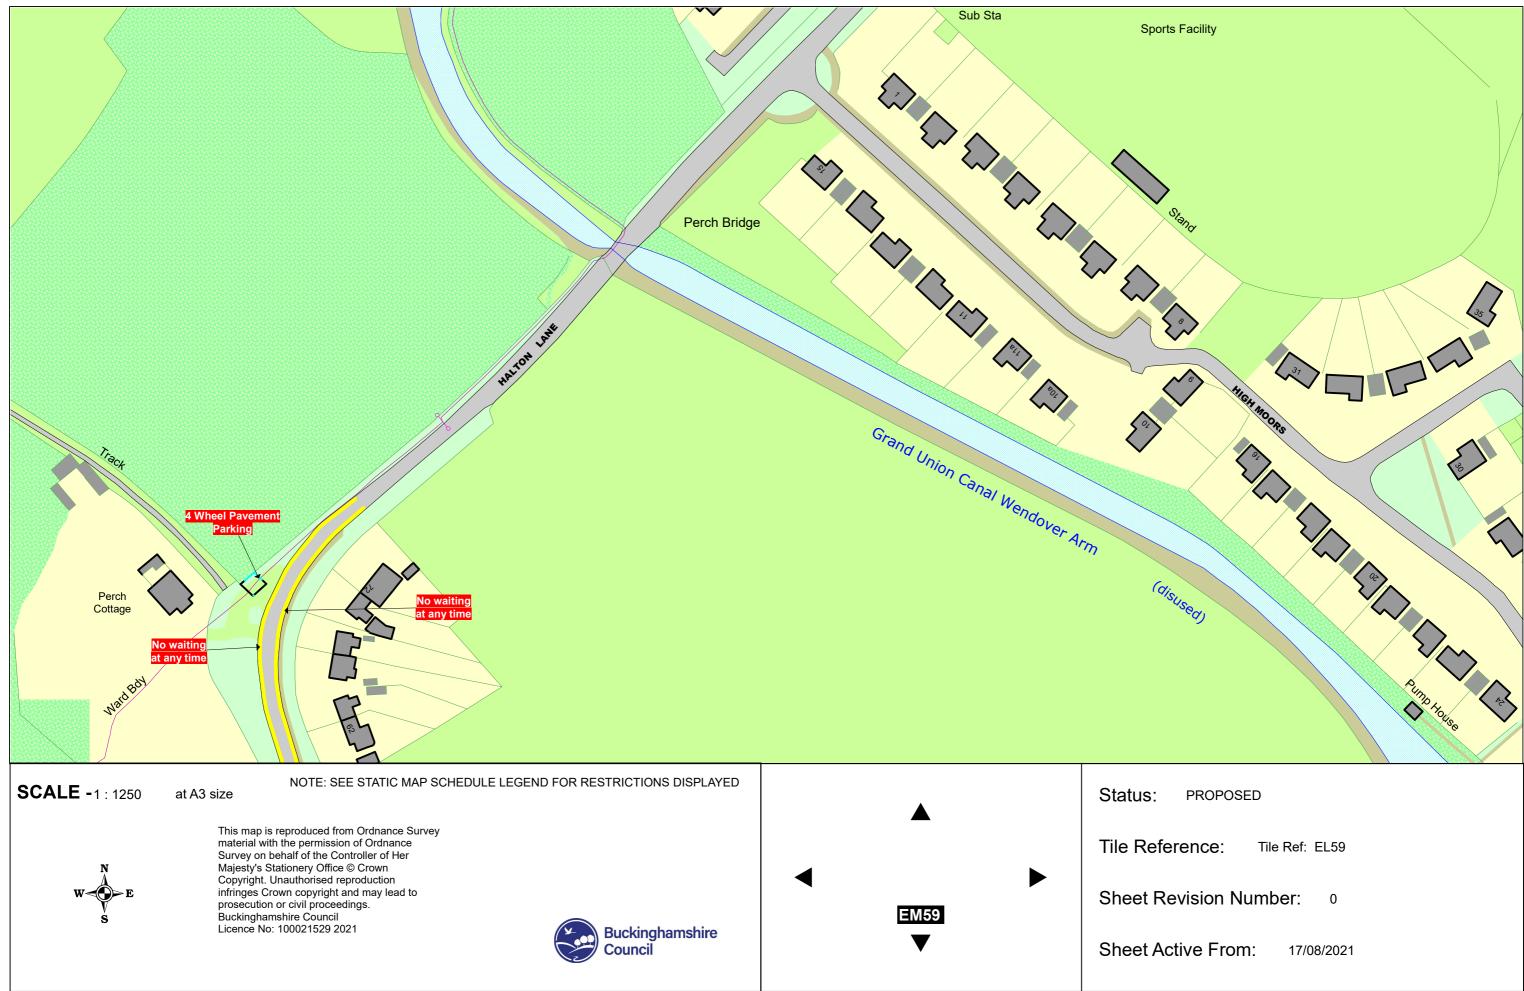

Collects Pond Ponc  $\langle g \rangle$ Ivy House The Old Red Lion (PH) Holly House Grange Stockwood 6a House  $\square$ The IVYLAN Green ,∾ L LANE STOKE **Broomhill House** Broomhill House Lodge ۲9 Orchard Hous Fossey's Yew Tree House NOTE: SEE STATIC MAP SCHEDULE LEGEND FOR RESTRICTIONS DISPLAYED **SCALE -**1 : 1250 at A3 size Status: PROPOSED This map is reproduced from Ordnance Survey **BG66** material with the permission of Ordnance Tile Reference: Tile Ref: BH66 Survey on behalf of the Controller of Her Majesty's Stationery Office © Crown BH67 Copyright. Unauthorised reproduction infringes Crown copyright and may lead to prosecution or civil proceedings. Buckinghamshire Council Licence No: 100021529 2021 Sheet Revision Number: 0 BI66 Buckinghamshire ▼ Sheet Active From: Council 17/08/2021