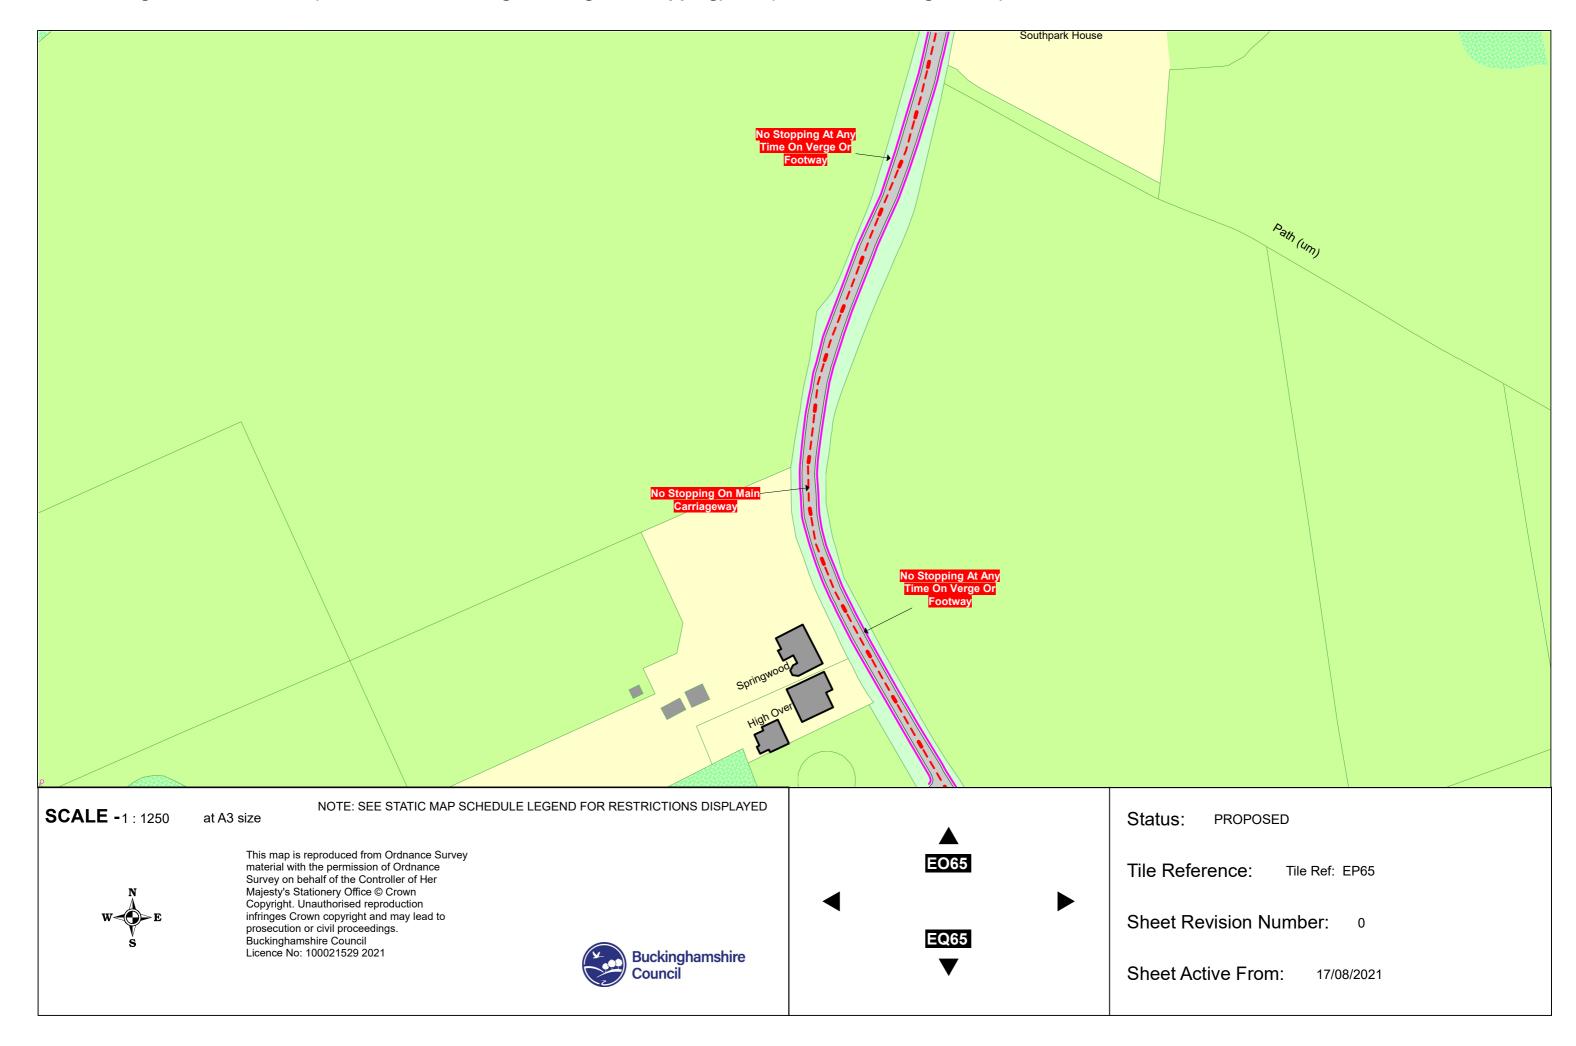

Reservoir (covered) ne On Verge Or Path (um) No Stopping At a ime On Verge Or Det No Stopping At Any Time On Verge Or ootway Track NOTE: SEE STATIC MAP SCHEDULE LEGEND FOR RESTRICTIONS DISPLAYED **SCALE -**1 : 1250 at A3 size Status: This map is reproduced from Ordnance Survey EP65 material with the permission of Ordnance Tile Reference: Survey on behalf of the Controller of Her Majesty's Stationery Office © Crown Copyright. Unauthorised reproduction infringes Crown copyright and may lead to prosecution or civil proceedings. Buckinghamshire Council Licence No: 100021529 2021 ER65 Buckinghamshire ▼ Council