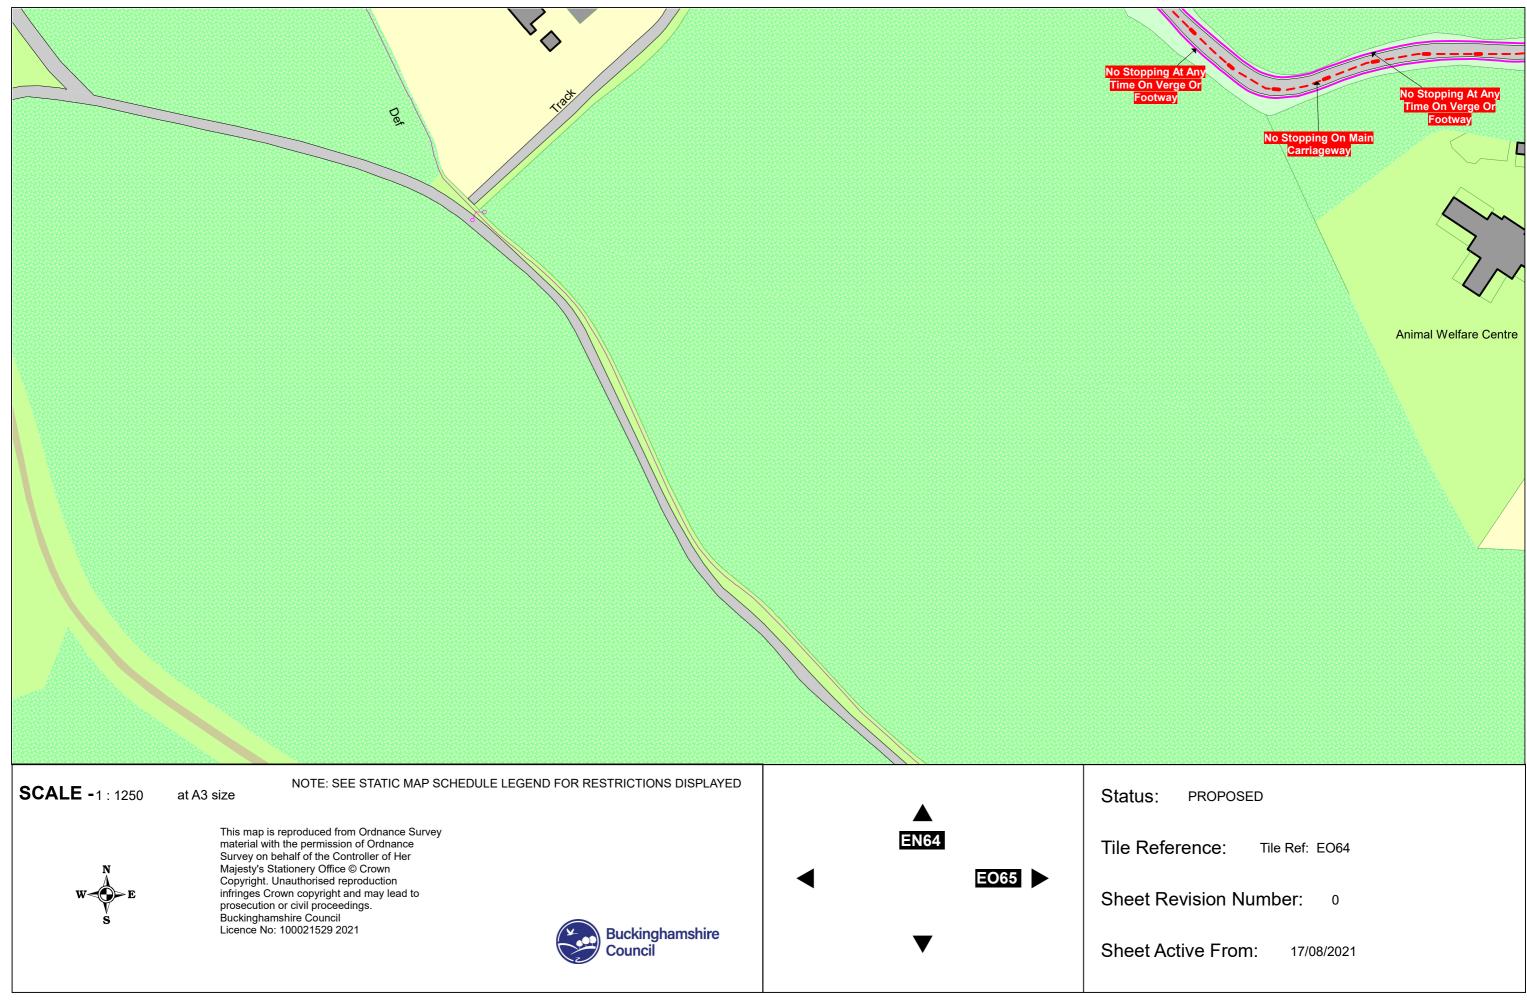

### PROPOSED

Tile Ref: EL64

Sheet Revision Number: 0

17/08/2021

0.91m RH No Stopping At Any me On Verge Or Ward Bdy Tatnall's Wood Stopping On Path (um) High Meadows Farm e On Verge O NOTE: SEE STATIC MAP SCHEDULE LEGEND FOR RESTRICTIONS DISPLAYED **SCALE -**1 : 1250 at A3 size Status: PROPOSED This map is reproduced from Ordnance Survey EM64 material with the permission of Ordnance Tile Reference: Tile Ref: EN64 Survey on behalf of the Controller of Her Majesty's Stationery Office © Crown Copyright. Unauthorised reproduction infringes Crown copyright and may lead to prosecution or civil proceedings. Buckinghamshire Council Licence No: 100021529 2021 Sheet Revision Number: 0 EO64 Buckinghamshire ▼ Sheet Active From: Council 17/08/2021