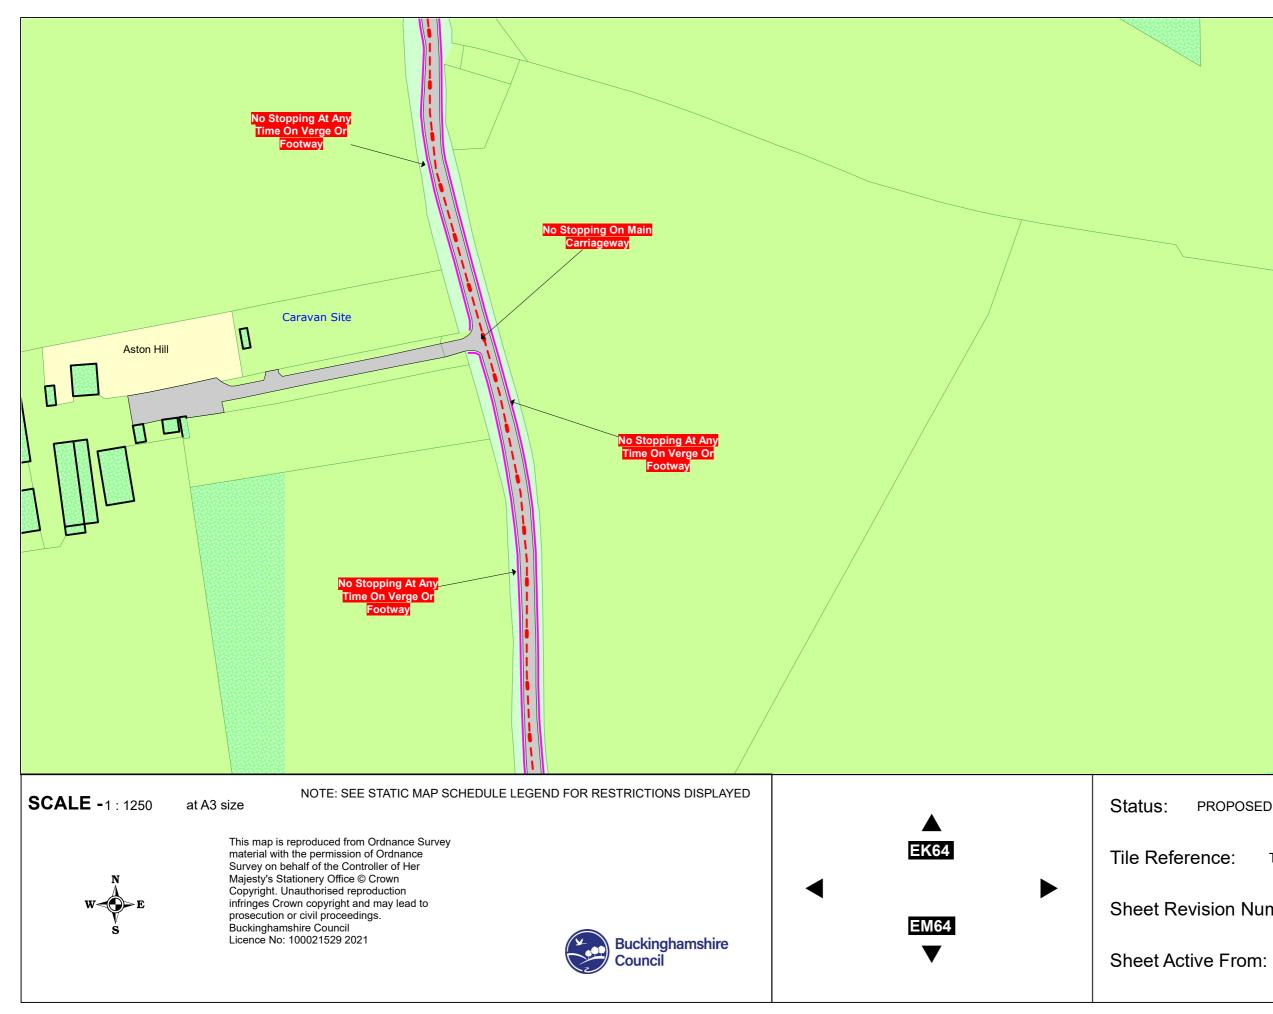

are$ The IVYLAN Green ,∾ L LANE STOKE **Broomhill House** Broomhill House Lodge ۲9 Orchard Hous Fossey's Yew Tree House NOTE: SEE STATIC MAP SCHEDULE LEGEND FOR RESTRICTIONS DISPLAYED **SCALE -**1 : 1250 at A3 size Status: PROPOSED This map is reproduced from Ordnance Survey **BG66** material with the permission of Ordnance Tile Reference: Tile Ref: BH66 Survey on behalf of the Controller of Her Majesty's Stationery Office © Crown BH67 Copyright. Unauthorised reproduction infringes Crown copyright and may lead to prosecution or civil proceedings. Buckinghamshire Council Licence No: 100021529 2021 Sheet Revision Number: 0 BI66 Buckinghamshire ▼ Sheet Active From: Council 17/08/2021









































## PROPOSED

Tile Ref: EK64

Sheet Revision Number: 0

17/08/2021







### PROPOSED

Tile Ref: EL64

Sheet Revision Number: 0

17/08/2021







0.91m RH No Stopping At Any me On Verge Or Ward Bdy Tatnall's Wood Stopping On Path (um) High Meadows Farm e On Verge O NOTE: SEE STATIC MAP SCHEDULE LEGEND FOR RESTRICTIONS DISPLAYED **SCALE -**1 : 1250 at A3 size Status: PROPOSED This map is reproduced from Ordnance Survey EM64 material with the permission of Ordnance Tile Reference: Tile Ref: EN64 Survey on behalf of the Controller of Her Majesty's Stationery Office © Crown Copyright. Unauthorised reproduction infringes Crown copyright and may lead to prosecution or civil proceedings. Buckinghamshire Council Licence No: 100021529 2021 Sheet Revision Number: 0 EO64 Buckinghamshire ▼ Sheet Active From: Council 17/08/2021









Reservoir (covered) ne On Verge